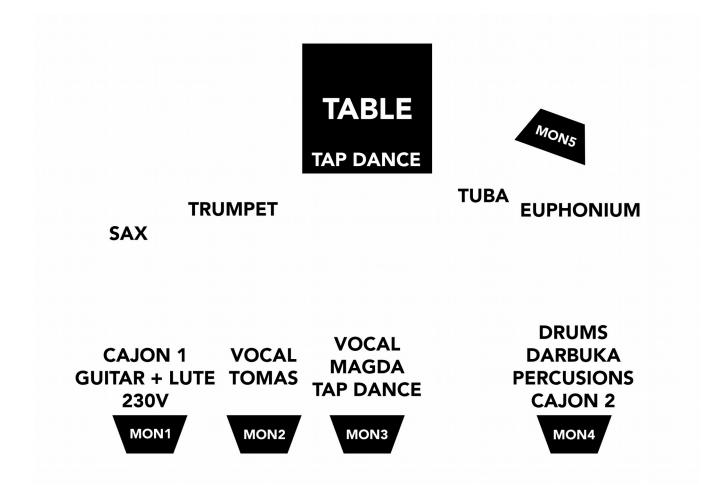

#### **MONITORS:**

5 quality monitor speakers (L-Acoustics 15X HiQ, 12X, d&b audiotechnik M4, M2) on five mixes.

#### **OTHERS**:

Wooden board – one (1) solid wooden board  $2m \times 1m$  (W x D) for tap dancing. Table – one (1) solid wooden table approximately 1,5m x 1,5m (W x D) with height 0,75m - 0,80m for tap dancing.

Chairs – five (5) wooden armless chairs.

If you have any questions contact me: Magda Navarrete cell phone:+48 501 083 594 email:magda@boleros.pl

**STAGE PLAN:** 